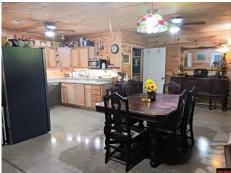

Richard Douglass (760) 985-1226 (Mobile) OzarkNests@yahoo.com

This beautifully constructed 2016 Pinnacle Structures home sits on 14.44 AC m/l with 730 ft of hwy frontage. Attention to detail and first-class construction make the quality of this home unparalleled. Built on a M45 grade concrete slab, this 50x80 Supreme Red Iron structure can withstand extreme weather and is ultra-energy efficient throughout. A 3 BR, 2 full, 2 half bath home has dual HVAC systems, a 800 sq foot family room, an office, dining room, 2 storage closets, and multi-purpose room. The kitchen is warm and inviting with a double-bowl sink and large walk-in pantry. The upstairs bedrooms have tiger stripped bamboo flooring, walk-in closets, a stand-alone walk-in shower. Outside there is a BBQ area with a 16x12 metal roof patio. The shop is 1750 sq foot heated, with two 14x14 insulated automatic roll-up doors that are wind rated to 120 mph and is wired for 110/220 service. Close to shopping and local recreation, this is an ideal location for your family or mini-farm.