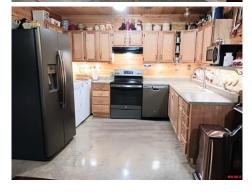

Richard Douglass (760) 985-1226 (Mobile) OzarkNests@yahoo.com

This beautifully constructed 2016 Pinnacle Structures home sits on 14.44 AC m/l with 730 ft of hwy frontage. Attention to detail and first-class construction make the quality of this home unparalleled. Built on a M45 grade concrete slab, this 50x80 Supreme Red Iron structure can withstand extreme weather and is ultra-energy efficient throughout. A 3 BR, 2 full, 2 half bath home has dual HVAC systems, a 800 sq foot family room, an office, dining room, 2 storage closets, and multi-purpose room. The kitchen is warm and inviting with a double-bowl sink and large walk-in pantry. The upstairs bedrooms have tiger stripped bamboo flooring, walk-in closets, a stand-alone walk-in shower. Outside there is a BBQ area with a 16x12 metal roof patio. The shop is 1750 sq foot heated, with two 14x14 insulated automatic roll-up doors that are wind rated to 120 mph and is wired for 110/220 service. Close to shopping and local recreation, this is an ideal location for your family or mini-farm.