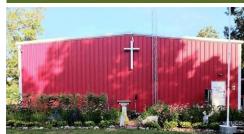

Richard Douglass (760) 985-1226 (Mobile) OzarkNests@yahoo.com

This beautifully constructed 2016 Pinnacle Structures home sits on 14.44 AC m/l with 730 ft of hwy frontage. Attention to detail and first-class construction make the quality of this home unparalleled. Built on a M45 grade concrete slab, this 50x80 Supreme Red Iron structure can withstand extreme weather and is ultra-energy efficient throughout. A 3 BR, 2 full, 2 half bath home has dual HVAC systems, a 800 sq foot family room, an office, dining room, 2 storage closets, and multi-purpose room. The kitchen is warm and inviting with a double-bowl sink and large walk-in pantry. The upstairs bedrooms have tiger stripped bamboo flooring, walk-in closets, a stand-alone walk-in shower. Outside there is a BBQ area with a 16x12 metal roof patio. The shop is 1750 sq foot heated, with two 14x14 insulated automatic roll-up doors that are wind rated to 120 mph and is wired for 110/220 service. Close to shopping and local recreation, this is an ideal location for your family or mini-farm.