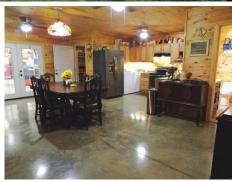

Richard Douglass (760) 985-1226 (Mobile) OzarkNests@yahoo.com

This beautifully constructed 2016 Pinnacle Structures home sits on 14.44 AC m/l with 730 ft of hwy frontage. Attention to detail and first-class construction make the quality of this home unparalleled. Built on a M45 grade concrete slab, this 50x80 Supreme Red Iron structure can withstand extreme weather and is ultra-energy efficient throughout. A 3 BR, 2 full, 2 half bath home has dual HVAC systems, a 800 sq foot family room, an office, dining room, 2 storage closets, and multi-purpose room. The kitchen is warm and inviting with a double-bowl sink and large walk-in pantry. The upstairs bedrooms have tiger stripped bamboo flooring, walk-in closets, a stand-alone walk-in shower. Outside there is a BBQ area with a 16x12 metal roof patio. The shop is 1750 sq foot heated, with two 14x14 insulated automatic roll-up doors that are wind rated to 120 mph and is wired for 110/220 service. Close to shopping and local recreation, this is an ideal location for your family or mini-farm.